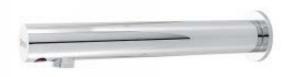

### **Technical Specification:**

Max operating pressure: 5.0 bar Min operating pressure: 0.5 bar Max inlet temperature: 45°C